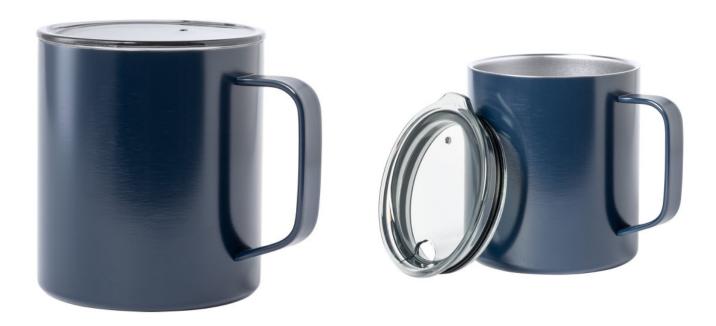

# HANNA COPPER INSULATED THERMO MUG

### **Basic informations**

Size: Ø85×101 mm Capacity: 420 ml

Wall type: Double wall

Insulation type: Vacuum insulation

Cold insulation time: 24 óra

Color: Dark blue

## **Specification**

Double wall stainless steel, copper vacuum insulated thermo mug with transparent drinking lid. Copper insulation keeps drinks hot for 8 and cold for 24 hours. 420 ml.Note: The goods are subject to a sanitary inspection, which is charged additionally